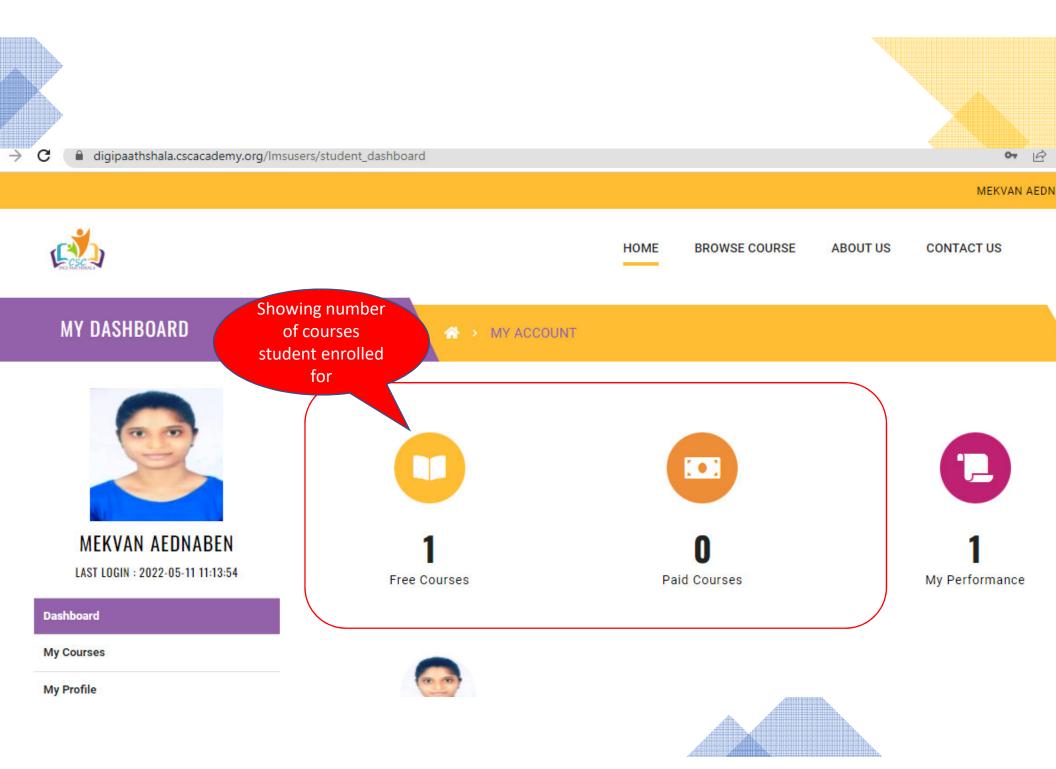

## Student Dashboard

4

-

### To view the course – Click on My Courses>>Learn Now

C ligipaathshala.cscacademy.org/admin/Imscourses/mycourses

0-

MEKVAN AEDNABEN LAST LOGIN : 2022-05-11 11:13:54

#### Dashboard

| V C | <br>-1- | -0 |
|-----|---------|----|
|     |         |    |

My Profile

My Performance

**My Certificates** 

My Announcements

My Meetings

**Discussion Forums** 