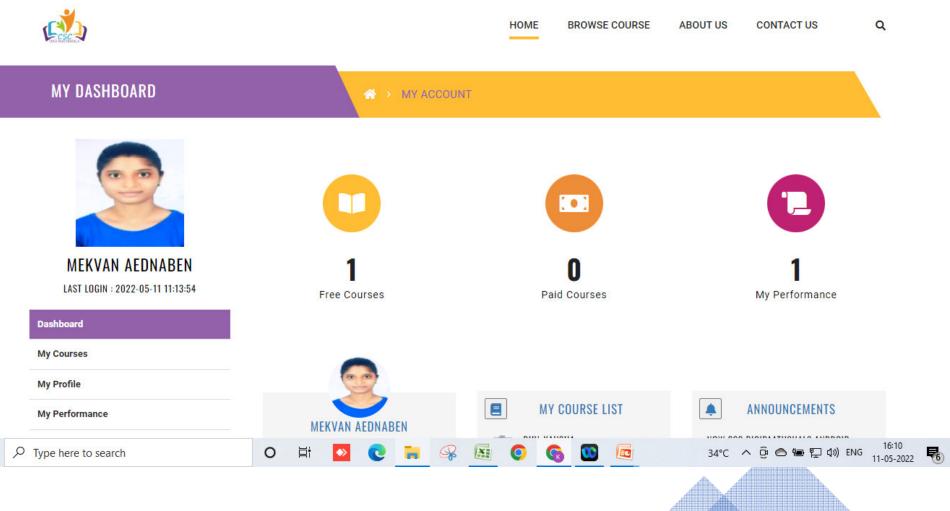

Post login to dashboard go to profile section to upload their own profile photo.

On the top menu, click on "Browse Course" button and it will land on browse courses page.

Select the course "Capacity building for HDFC Bank BC Agents" and click on Learn Now

## Student Dashboard

4

-

### To view the course – Click on My Courses>>Learn Now

C ligipaathshala.cscacademy.org/admin/Imscourses/mycourses

0-

MEKVAN AEDNABEN LAST LOGIN : 2022-05-11 11:13:54