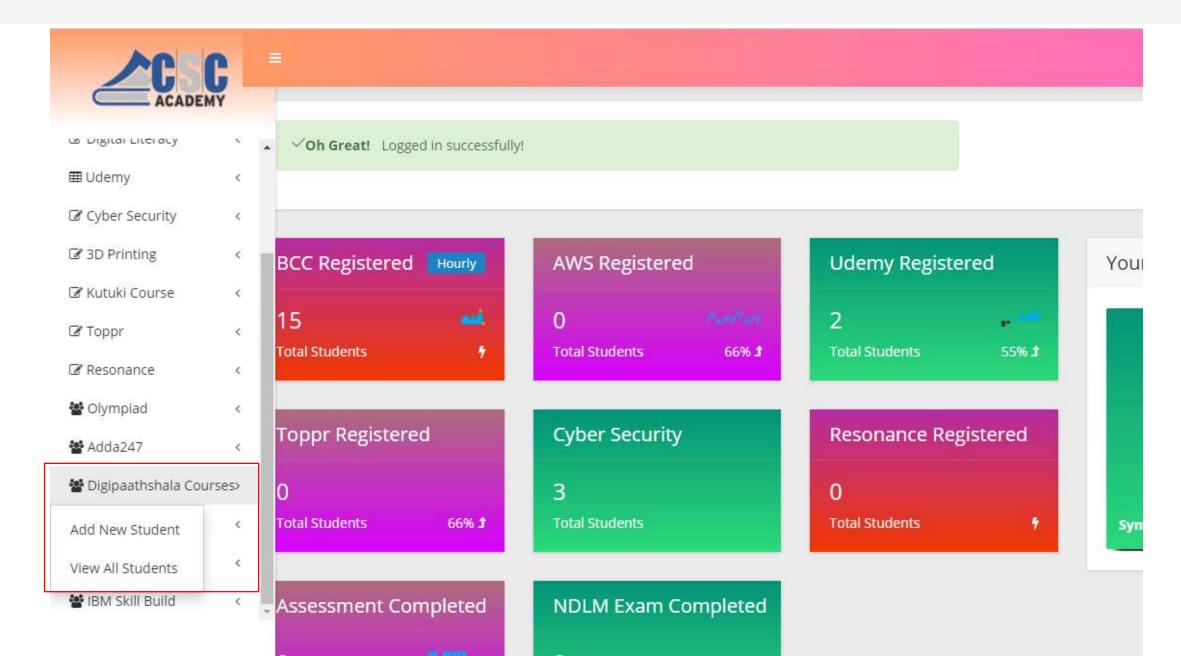

### **Step 4 - Click on Digipaathshala Courses >> Add New Student**

Step 5 - Enter Student Details and click on submit button. No Fee is required for Student Registration

Submit

Step 6 - Details for DigiPaathshala login will be generated and will be shown at the top after registration. Username will the Email id and Password will be the Mobile Number for Digipaathshala login