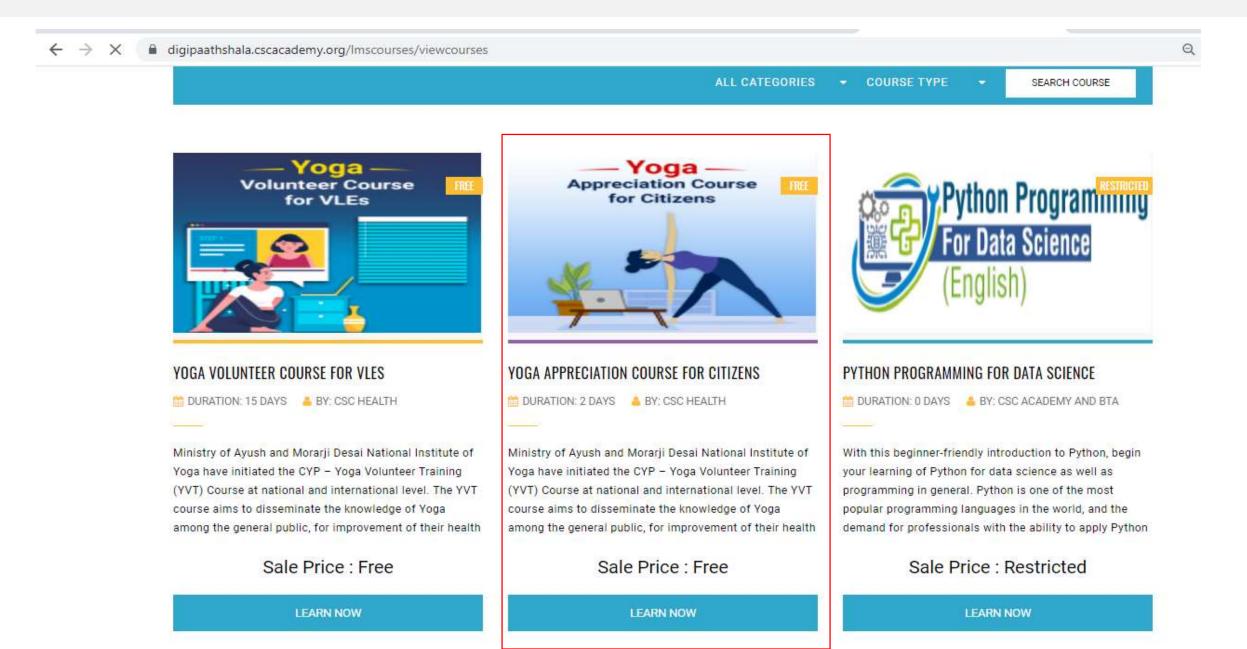

# Step 11 - Search for Yoga Appreciation Course for Citizens and click on Learn Now>>Subscribe Now