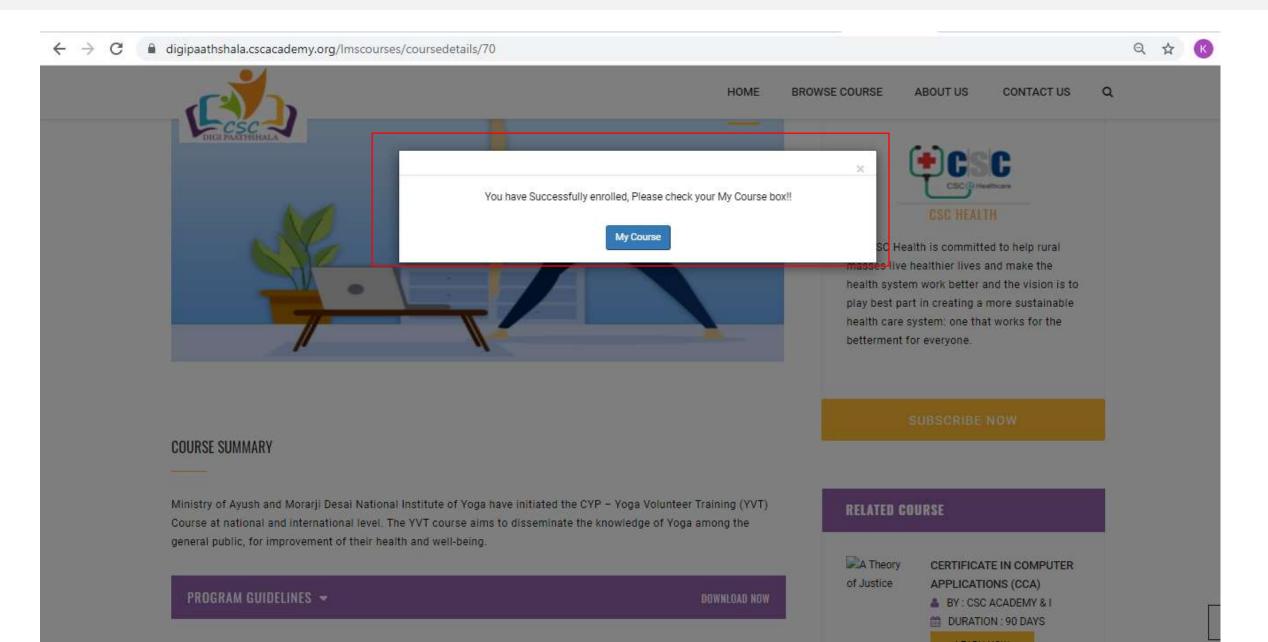

* 

#### SKILL - VOCATIONAL

These programs are focused on imparting training to the youth to strengthen the human capital of the nation for potential jobs & livelihood creation. These programs are targeted towards specific job rolesto enhance scope for employability outside the mainstream.

**BROWSE COURSE** 

#### VLE FOUNDATION & ORIENTATION

These are programs for the Common Service Centre
(CSC) VLE and their staff for their understanding of
various Education & Skill services provided under CSC.
These include Foundation level, Refresher, Soft Skills and
many more relevant trainings for these target

**BROWSE COURSE** 



# Step 11 - Search for Yoga Appreciation Course for Citizens and click on Learn Now>>Subscribe Now



### After successful registration, following message will come.



## **Thank You!**