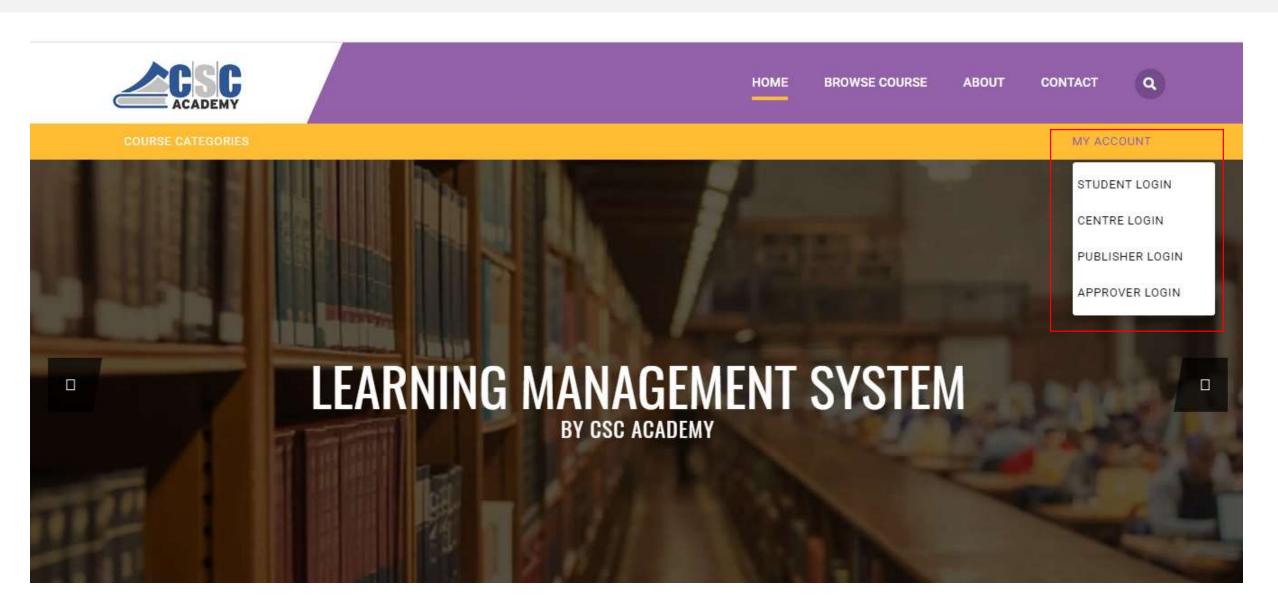

#### Or

Directly Open <a href="https://digipaathshala.cscacademy.org/">https://digipaathshala.cscacademy.org/</a> and click on My Account >> Centre Login