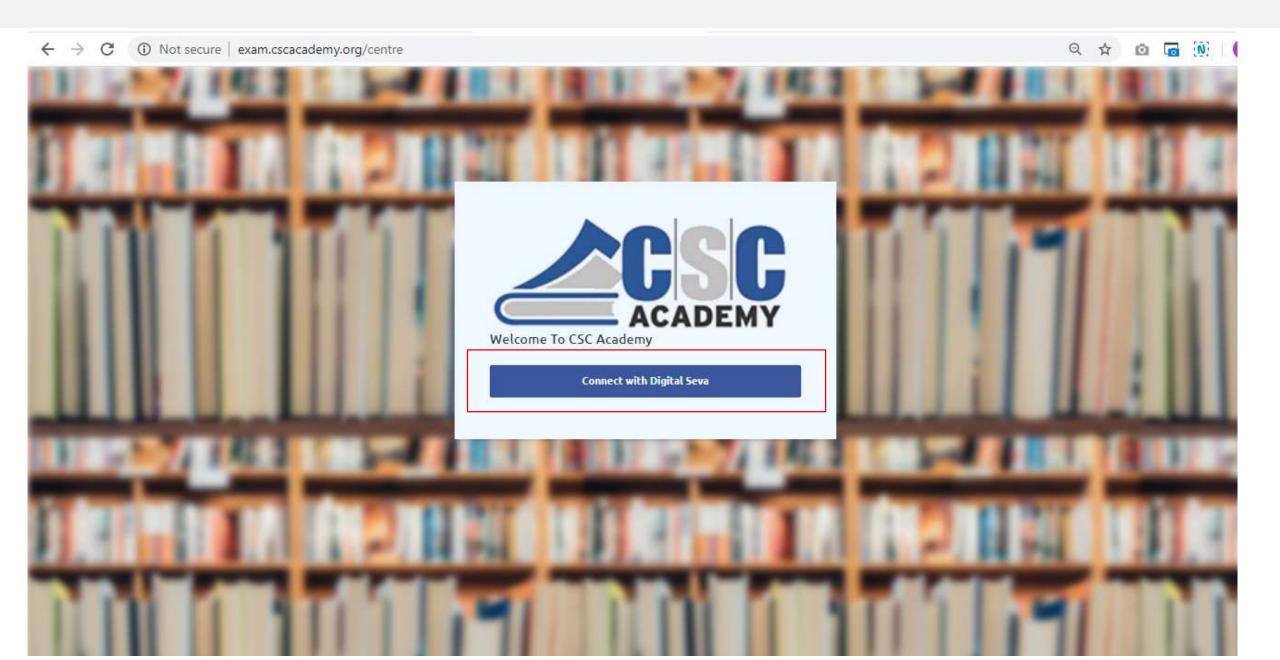

Step 1 - Open Digital Seva Portal >>Search CSC Academy Learning Management System >> Click on Click Here >> Redirected to https://digipaathshala.cscacademy.org/



#### Or

Directly Open <a href="https://digipaathshala.cscacademy.org/">https://digipaathshala.cscacademy.org/</a> and click on My Account >> Centre Login



### **Step 2 - Click on Connect with Digital Seva**



### Step 3 - Enter Digital Seva Portal Login Details, Username and Password and click on sign in



### **Step 4 - Click on Digipaathshala Courses >> Add New Student**



Step 5 - Enter Student Details and click on submit button. No Fee is required for Student Registration



Submit

Step 6 - Details for DigiPaathshala login will be generated and will be shown at the top after registration. Username will the Email id and Password will be the Mobile Number for Digipaathshala login



Step 7 - Now go to <a href="https://digipaathshala.cscacademy.org/student">https://digipaathshala.cscacademy.org/student</a>, Enter username(Email id) and Password(Mobile Number) of student created earlier to login and to proceed further >> Click Subscribe Now



### Step 8 – Firstly upload the profile photo