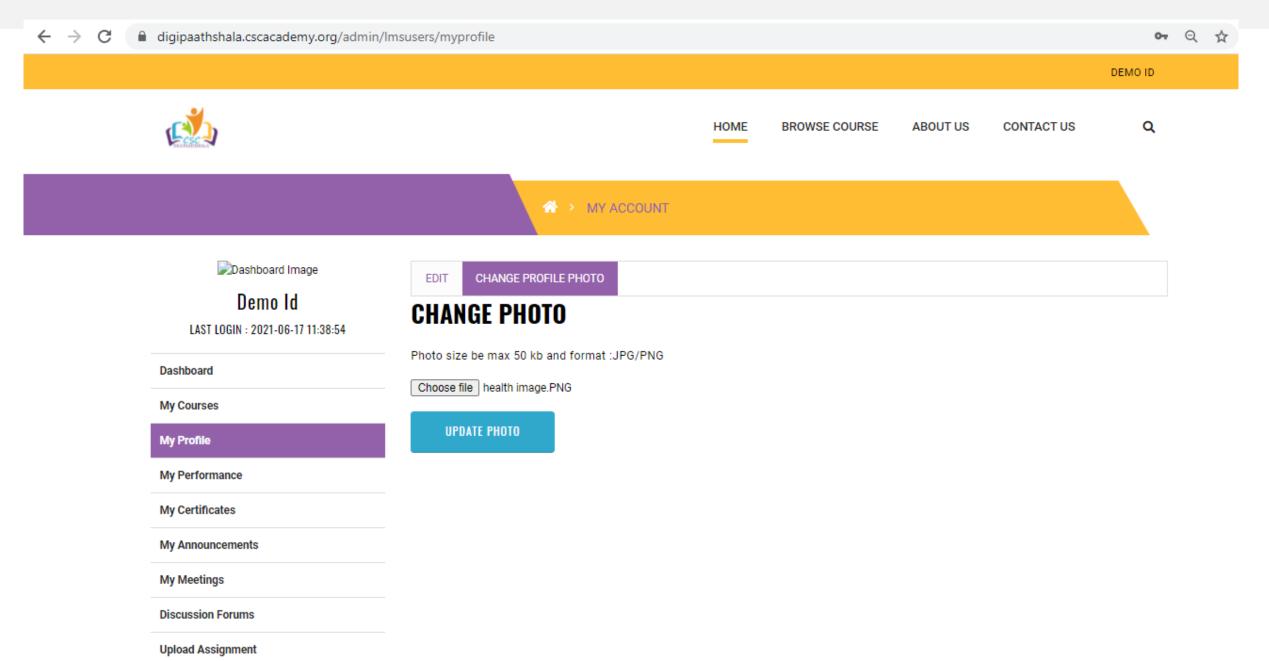

### Step 9 -Click on Change Profile photo and update the photo. After logout, signout and login again.