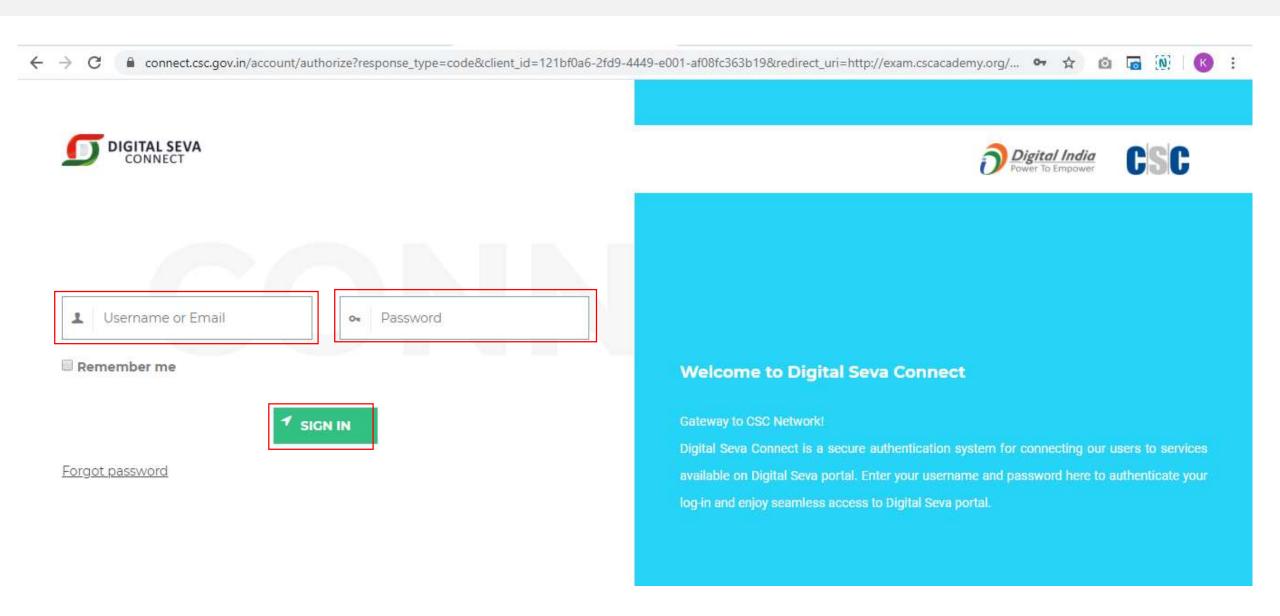

### Step 3 - Enter Digital Seva Portal Login Details, Username and Password and click on sign in