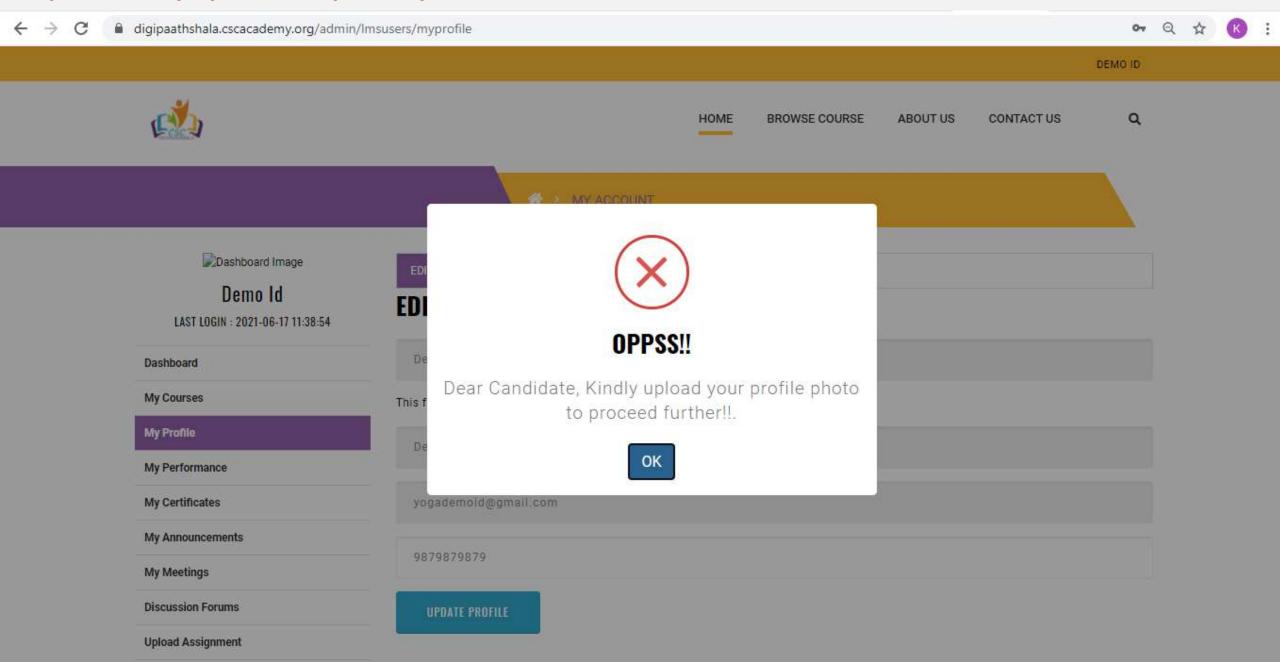

### Step 8 – Firstly upload the profile photo of the student.

### Step 9 -Click on Change Profile photo and update the photo. After logout, signout and login again.