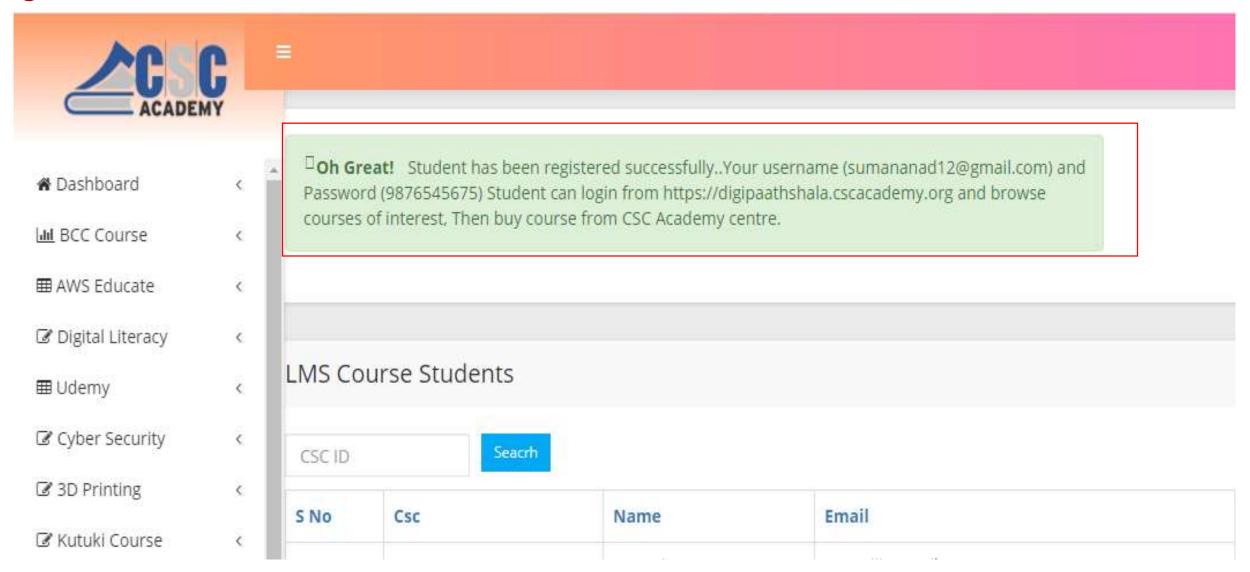

### **Step 4 - Click on Digipaathshala Courses >> Add New Student**

Step 5 - Enter Student Details and click on submit button. No Fee is required for Student Registration

Submit

Step 6 - Details for DigiPaathshala login will be generated and will be shown at the top after registration. Username will the Email id and Password will be the Mobile Number for Digipaathshala login