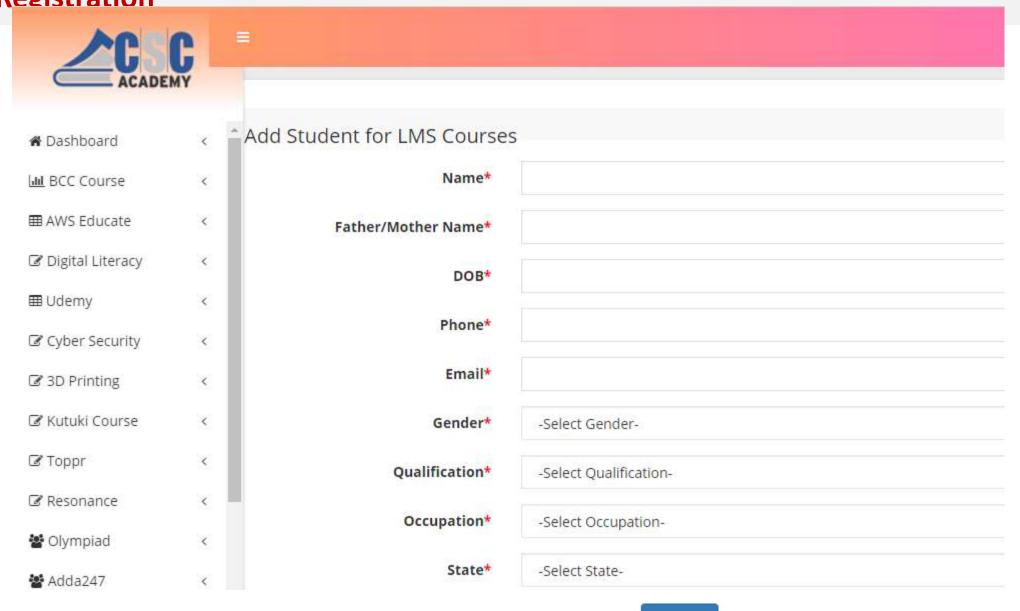

### **Step 4 - Click on Digipaathshala Courses >> Add New Student**

Step 5 - Enter Student Details and click on submit button. No Fee is required for Student Registration

Submit

Step 6 - Details for DigiPaathshala login will be generated and will be shown at the top after registration. Username will the Email id and Password will be the Mobile Number for Digipaathshala login