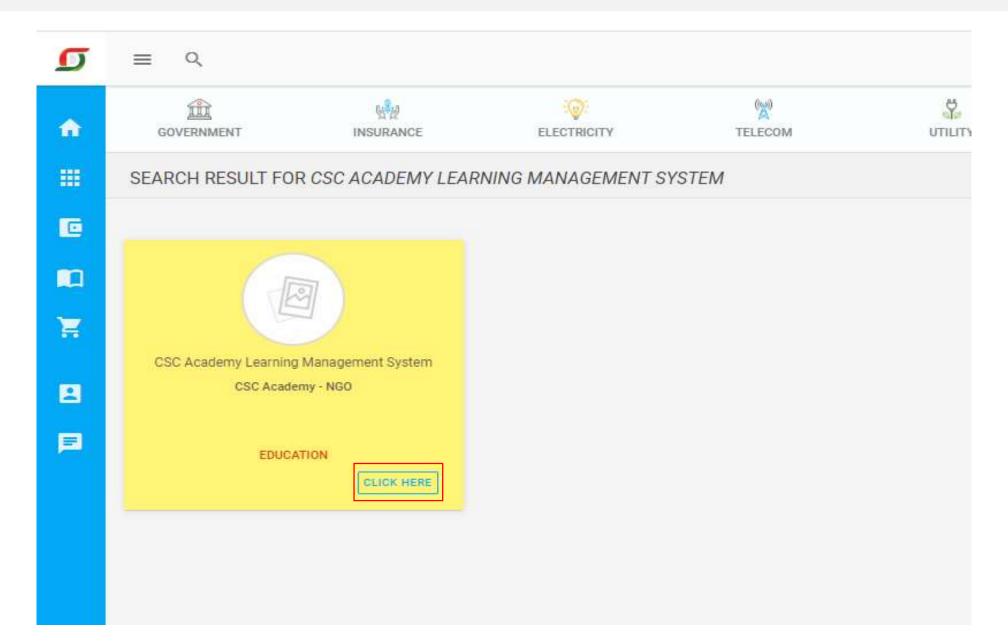

Step 1 - Open Digital Seva Portal >>Search CSC Academy Learning Management System >> Click on Click Here >> Redirected to https://digipaathshala.cscacademy.org/