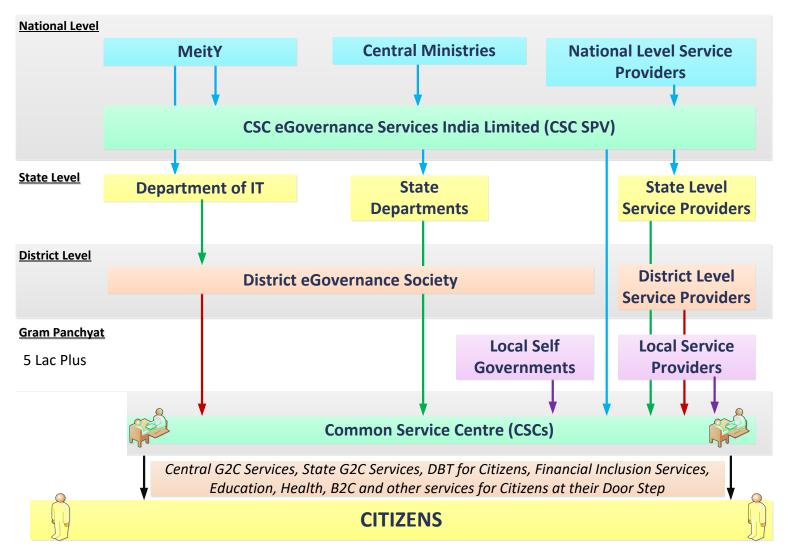

### Service Delivery Mechanism

Citizens can access services through Internet Get the service after registration

#### Citizens can directly access the services through Government portals

Rural / Urban users can use services through Assisted Mode

CSC e-Governance Services India Limited (Village level Entrepreneur)

Citizens can access the services through common service centers on assisting mode via Village Level Entrepreneur