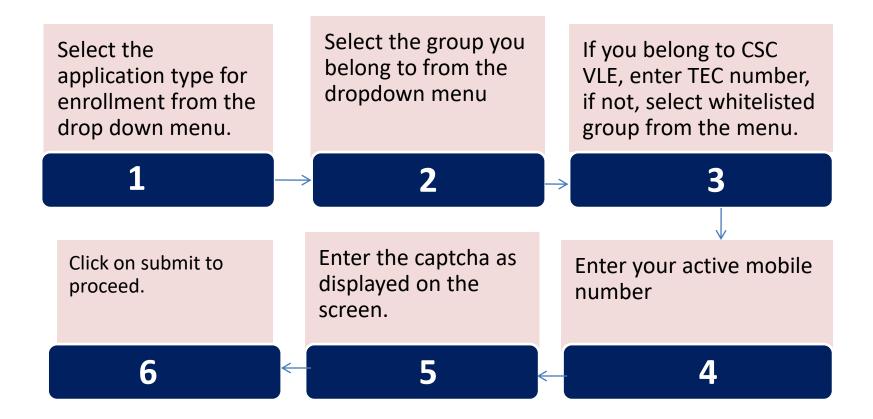

#### **VLE Registration Process**

It is a simple and easy process to register as a VLE in the CSC ecosystem. Registration is free of cost. Use the below URL: https://register.csc.gov.in/register

If you are selecting the application type as CSC VLE, it is mandatory to have a TECH Certificate **Number (Telecentre Entrepreneur Course)**.

Please register at <u>http://www.cscentrepreneur.in/register</u> for TEC

For registering under the specific schemes like SHG, FPO, Banking etc. You should select the white listed group from the dropdown menu.

Also, make sure your mobile number has already been whitelisted.