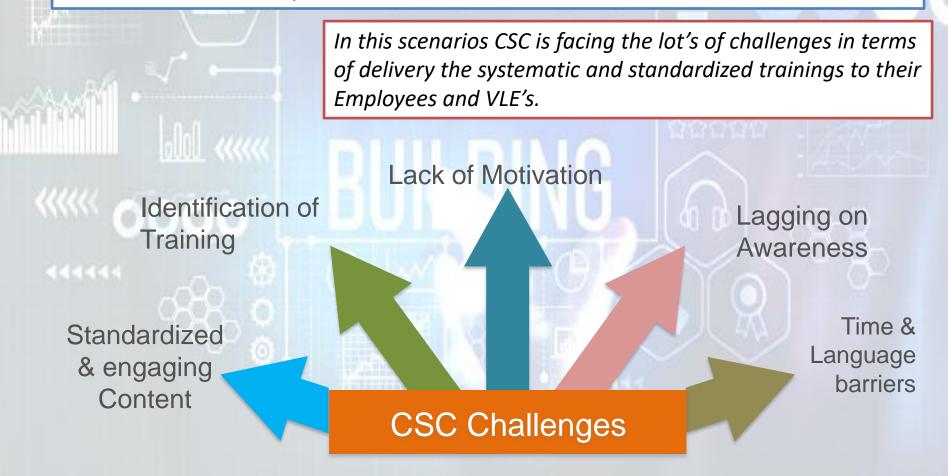

### **Need of Capacity Building in CSC**

CSC is having approx **2800 employees** headcount including the HQ employees, State Head Quarters and District level teams. CSC also touched the partnering with VLE's around **5.5 Lac**. The trainings and information are broadcasting through various channels in CSC currently.