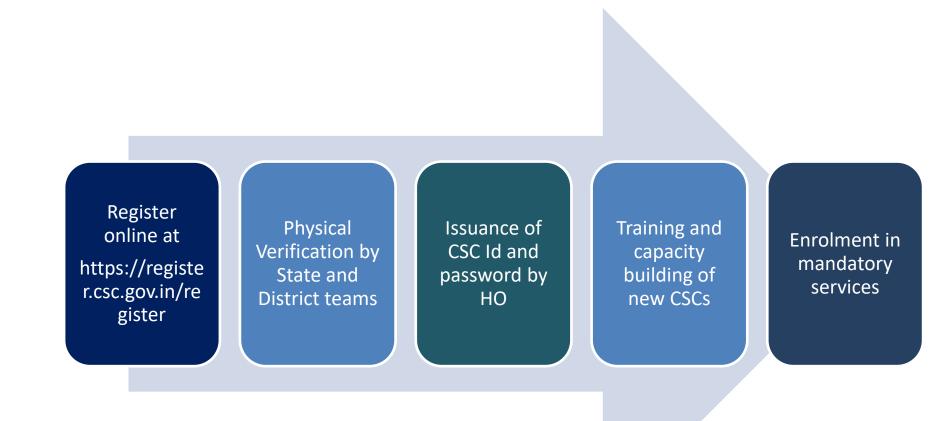

#### **VLE Registration Process**

It is a simple and easy process to register as a VLE in the CSC ecosystem. Registration is free of cost. Use the below URL: https://register.csc.gov.in/register

If you are selecting the application type as CSC VLE, it is mandatory to have a TECH Certificate **Number (Telecentre Entrepreneur Course)**.

Please register at <u>http://www.cscentrepreneur.in/register</u> for TEC

For registering under the specific schemes like SHG, FPO, Banking etc. You should select the white listed group from the dropdown menu.

Also, make sure your mobile number has already been whitelisted.

#### **Steps Registration Process**

#### Follow the simple steps and complete the registration process: