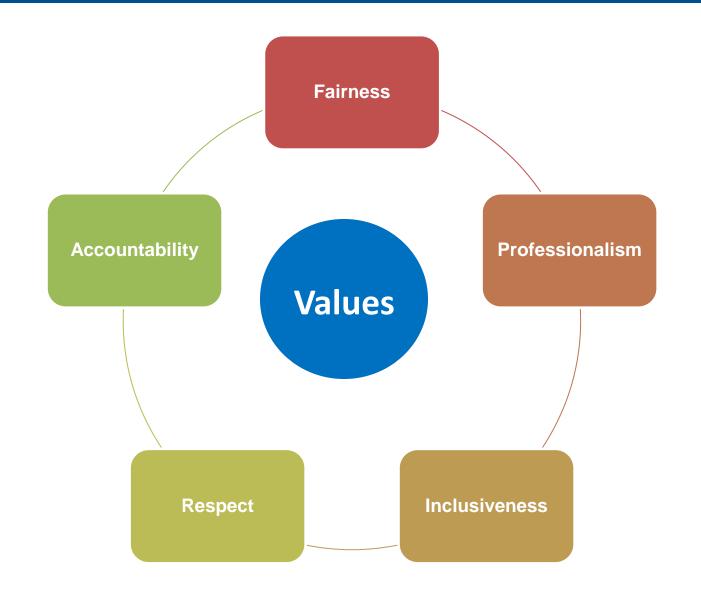

India.







#### **Common Services Centres Ecosystem**





Based on the assessment of Common Service Centre Scheme, the Government launched the common **Service Centers** 2.0 scheme in 2015 to expand the outreach of Common Service Centers to all Gram Panchayats across the country.

Under CSC 2.0 scheme, at least on Common Service Centers will be set up in each of the 2.5 lakh Gram Panchayats (GP) across the country under Digital India- Pillar **3-Public Internet Access** Programme – National Rural Internet Mission and deliver various citizen centric services.

Common Service Centers 2.0 Scheme would consolidate service delivery through Universal technology platform, thereby making e-services, particularly G2C service accessible to citizens anywhere in the country.

## **CSC** Values





## **CSC** Subsidiaries





#### CSC Wifi Choupal

- Optical fibre installation and management by CSCs
- Internet Service Provider
- System Integration

#### CSC Academy

- Well equipped with educational infrastructure
- Executed various CSR inititaves





#### **CSC eGrameen Store**

- Started in March 2020 (during lock down)
- 1.54 Lakh estores registered
- 30 Lakh + orders generated worth 300 crores
- Tata Digital & HDFC are share holders

## **BENEFITS OF CSC**

#### **BENEFITS TO CITIZEN**



through the centres

commission transaction basis

### Service Delivery Mechanism



Citizens can access services through Internet Get the service after registration

#### Citizens can directly access the services through Government portals

Rural / Urban users can use services through Assist