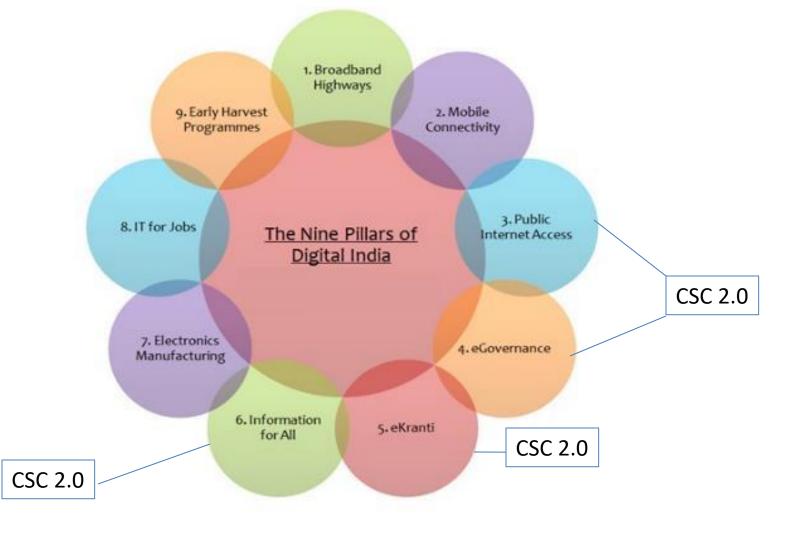

### 9 Pillars of Digital India

The aim of the scheme is to provide digital access and to make e-governance services available to the citizen at their doorstep specially those who are living in the rural India.

#### **Common Services Centres Ecosystem**

Based on the assessment of Common Service Centre Scheme, the Government launched the common **Service Centers** 2.0 scheme in 2015 to expand the outreach of Common Service Centers to all Gram Panchayats across the country.

Under CSC 2.0 scheme, at least on Common Service Centers will be set up in each of the 2.5 lakh Gram Panchayats (GP) across the country under Digital India- Pillar **3-Public Internet Access** Programme – National Rural Internet Mission and deliver various citizen centric services.

Common Service Centers 2.0 Scheme would consolidate service delivery through Universal technology platform, thereby making e-services, particularly G2C service accessible to citizens anywhere in the country.