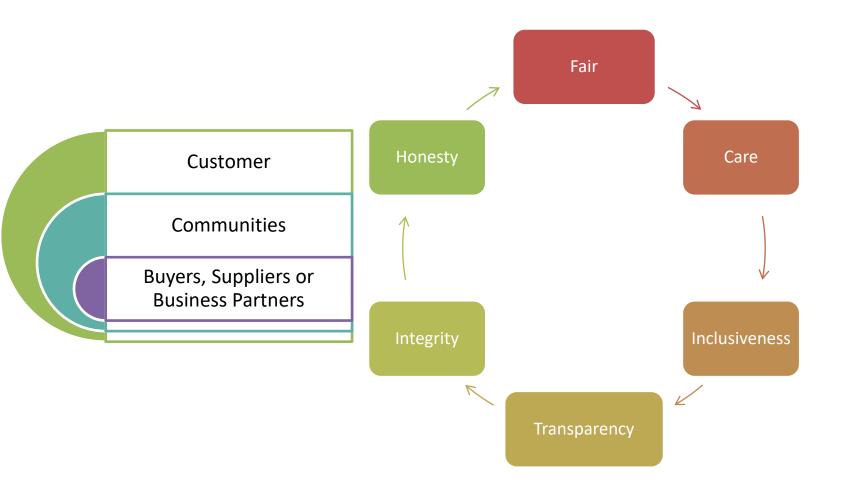

VLE in the CSC ecosystem. Registration is free of cost. Use the below URL: https://register.csc.gov.in/register

If you are selecting the application type as CSC VLE, it is mandatory to have a TECH Certificate **Number (Telecentre Entrepreneur Course)**.

Please register at <u>http://www.cscentrepreneur.in/register</u> for TEC

For registering under the specific schemes like SHG, FPO, Banking etc. You should select the white listed group from the dropdown menu.

Also, make sure your mobile number has already been whitelisted.

#### **Steps Registration Process**



#### Follow the simple steps and complete the registration process:



#### **VLE Registration - Documentation**



Following documents mentioned below are required while doing the registration:



#### VLE – Maintain Ethics





### **Category of Products**





### **Category of Products**



| Pradhan Mantri Welfare<br>Schemes                                                                                                                                                                                                                                                                                                                                                                                                                                                       | Aadhar (ASK)                                                                                                                                                                          | Agriculture