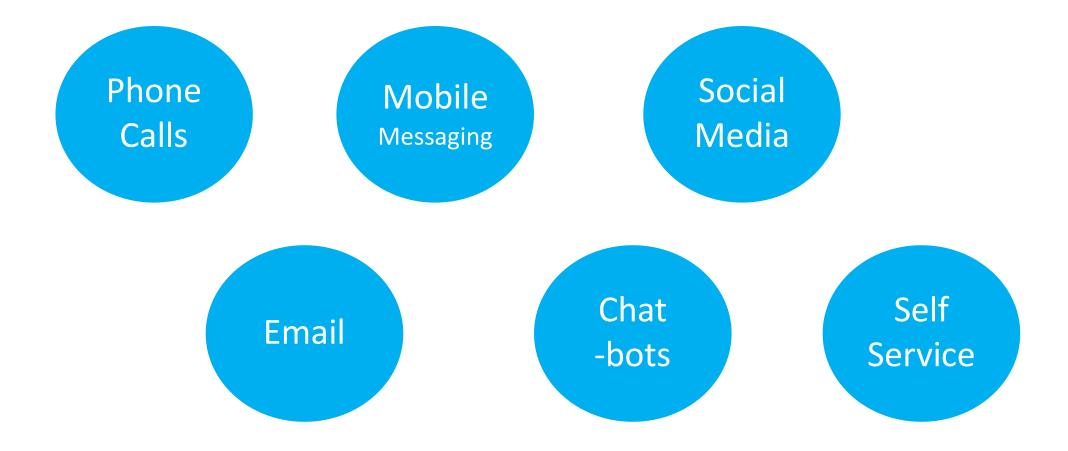

## **Customer Service**





### What is Customer Service?

Customer service is the direct one-on-one interaction between a consumer making a purchase and a representative of the company that is selling it.



#### **Factors influencing customer expectations**



### Types of Customers



#### **Necessary Qualities for Customer Service**



86% of buyers will pay more for better customer experience



of buying experiences are based on how customers feel they're treated

How Importan t is Good Customer Service?



of customers will do business again with the company that resolves their complaints

# Types of Customer Service Channels



# Components of Customer Handling



## Never Forgot to take the

Feedbacks and

suggestions from your

customers