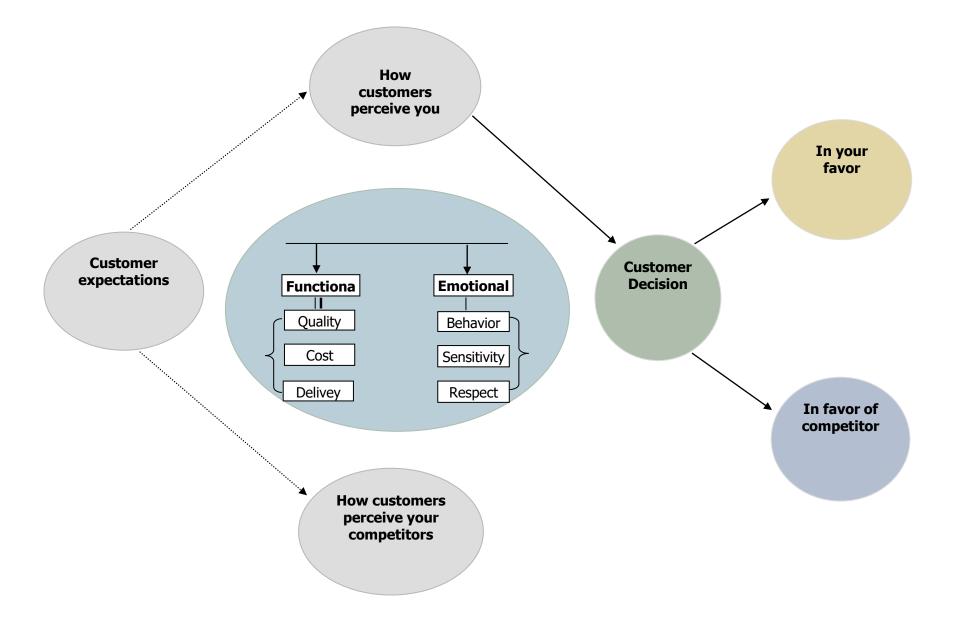

## **Customer Service**





### What is Customer Service?

Customer service is the direct one-on-one interaction between a consumer making a purchase and a representative of the company that is selling it.



#### **Factors influencing customer expectations**



### Types of Customers



#### **Necessary Qualities for Customer Service**



86% of buyers will pay more for better customer experience



of buying experiences are based on how customers feel they're treated

How Importan t is Good Customer Service?



of customers will do business again with the company that resolves their complaints

# Types of Customer Service Channels



# Components of Customer Handling



## Never Forgot to take the

Feedbacks and

suggestions from your

customers