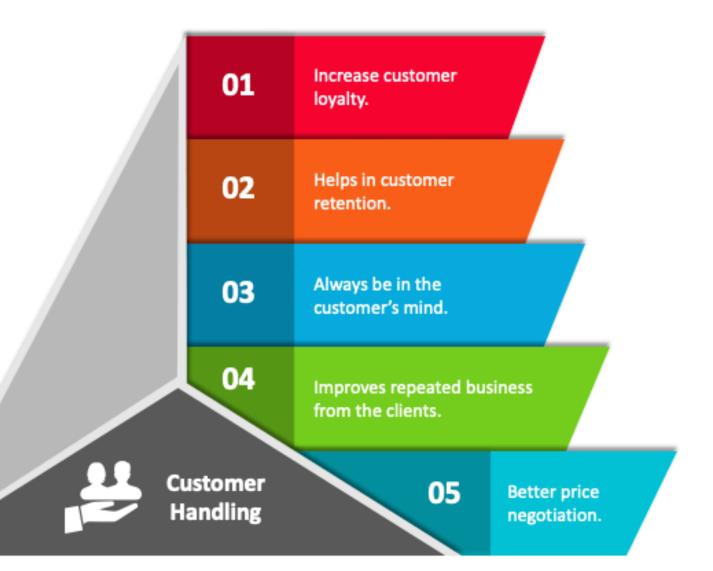

## **Customer Service**





### What is Customer Service?

Customer service is the direct one-on-one interaction between a consumer making a purchase and a representative of the company that is selling it.



#### **Factors influencing customer expectations**



### Types of Customers



#### **Necessary Qualities for Customer Service**



86% of buyers will pay more for better customer experience



of buying experiences are based on how customers feel they're treated

How Importan t is Good Customer Service?



of customers will do business again with the company that resolves their complaints

# Types of Customer Service Channels



# Components of Customer Handling



## Never Forgot to take the

Feedbacks and

suggestions from your

customers