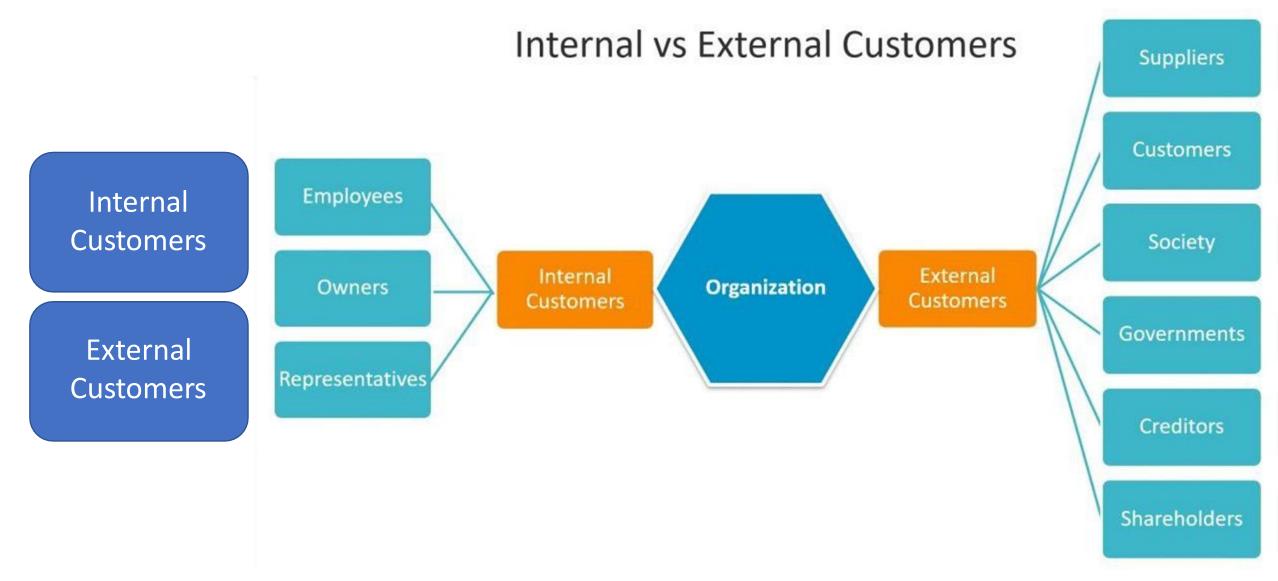

## **Customer Service**





### What is Customer Service?

Customer service is the direct one-on-one interaction between a consumer making a purchase and a representative of the company that is selling it.



#### **Factors influencing customer expectations**



### Types of Customers



#### **Necessary Qualities for Customer Service**



86% of buyers will pay more for better customer experience



of buying experiences are based on how customers feel they're treated

How Importan t is Good Customer Service?



of customers will do business again with the company that resolves their complaints

# Types of Customer Service Channels



# Components of Customer Handling



## Never Forgot to take the

Feedbacks and

suggestions from your

customers