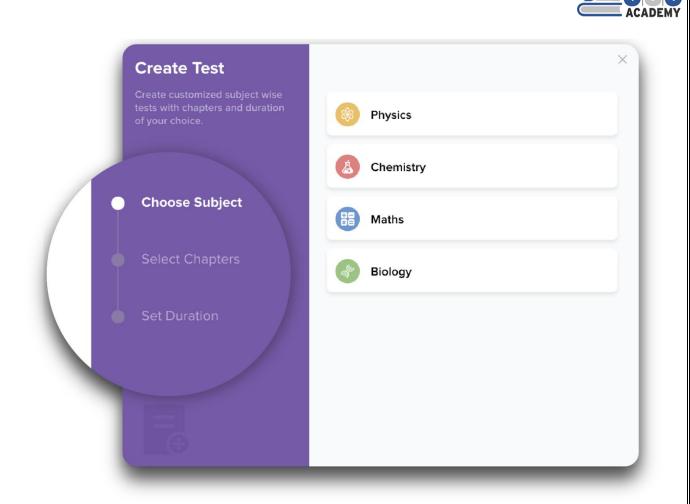

#### b) Create your own tests

If students want to practice a particular chapter and see how many questions they can solve in a set amount of time. Then they can create your own test in under a minute, and work towards improving weaknesses. They can create test for any subject or any chapter through this.