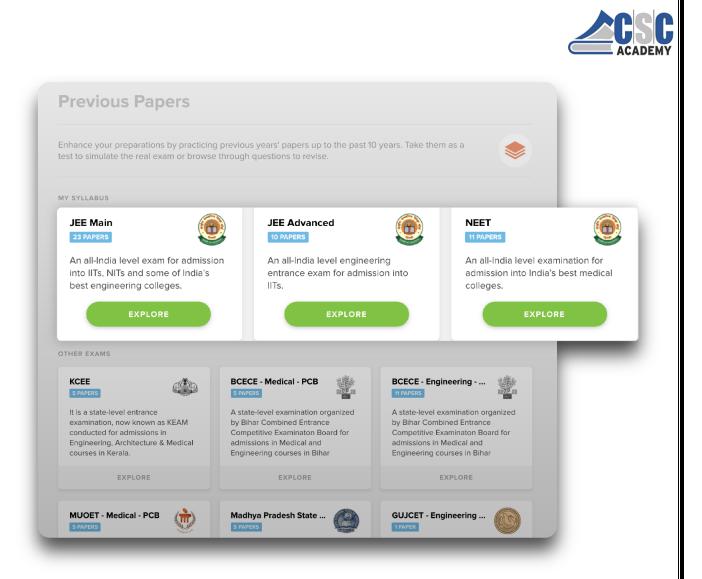

### 2. Tests

a) All India Test series & Previous Papers

Students can take all India test series to know where the student stands at the national level. They can also develop exam strategies and learn time management by solving previous years' question papers.